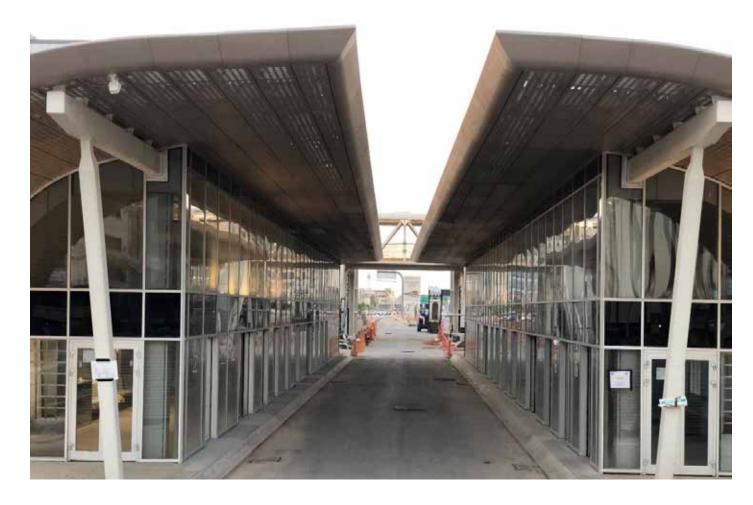

#### PEDESTRIAN BRIDGE

Location | Riyadh, KSA

**Client |** The Royal Commission of Riyadh City **Consultant |** Dar Al Handasah-Riyadh

Contractor | Saudi Co. Contractor | YUKSEL Subontractor | Madarioun -Ajwad Subontractor | Al Ghurair Supplied Product |

50,00 sqm of Metal Cladding 10,000 lm of Stainless Steel.