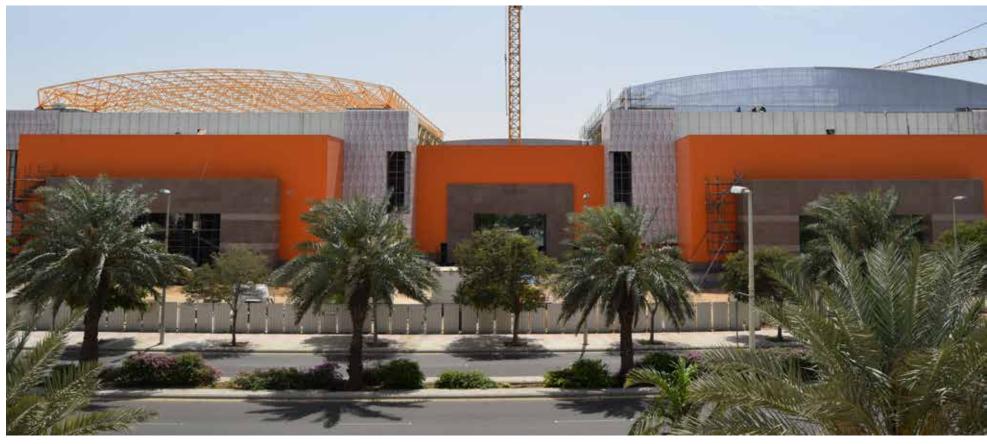

## King Faisal University — Stadium

Location | Ahsa'a, KSA

Client | KFU Contractor | Hatco Subontractor | Arabian Aluminum Company-Alumco Supplied Product |

9,000 sqm of 3D Shaped Rockwool Sandwich Wall Panels, 2,000 sqm of aluminum Composite Cladding.

#### King Abdulaziz University - Sports Center

Location | Jeddah, KSA

Client | King Abdulaziz University
Consultant | Fluor
Contractor | Al-Mabani General Contractors

Supplied Product |

6,000 sqm of Fire Rated Decorative Rockwool Sandwich Wall Panels