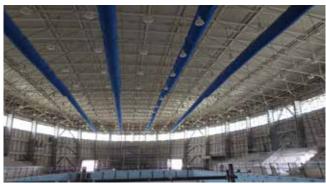

## King Faisal University — Stadium

Location | Ahsa'a, KSA

Client | KFU Contractor | Hatco Subontractor | Arabian Aluminum Company-Alumco Supplied Product |

9,000 sqm of 3D Shaped Rockwool Sandwich Wall Panels, 2,000 sqm of aluminum Composite Cladding.