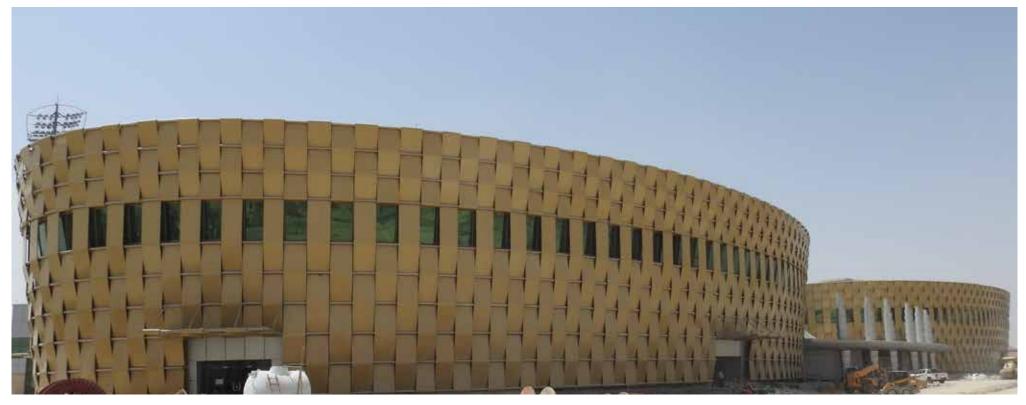

## King Faisal University — Stadium

Location | Ahsa'a, KSA

Client | KFU Contractor | Hatco Subontractor | Arabian Aluminum Company-Alumco Supplied Product |

9,000 sqm of 3D Shaped Rockwool Sandwich Wall Panels, 2,000 sqm of aluminum Composite Cladding.