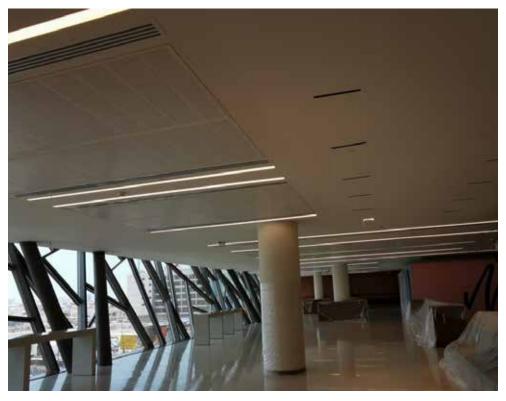

# Exterior and Interior Special Products

- Insulated / Fire Rated Decorative Sandwich Panel Exterior Wall Cladding, Roof & Internal Partitions
- Metal Acoustic Panel Ceilings, Interior Wall Cladding Decoration, Partitions
- Stainless Steel Handrails and Balustrade Systems.
   Stainless Steel Framless Accessories, Spider Fittings, Door Hinges, Handles.
- Architectural Sun Louvers / Sun Shades.
- Architectural Metal Cladding
   3D Shapes Aluminum, Stainless Steel and Brass Panels.
   Perforated Solid Aluminum Sheets.
- Metal Cladding Panels .
   Aluminum Composite Panels.
- Exterior & Interior Wall Cladding, Column Ceiling, Partition, Cladding.
   Aluminum Honey Comb & composite Panels.
- Honeycomb Special Finish and/or Stone Laminate Face.
- Expanded Metal Mesh.
   Fencing & Façade Solutions.